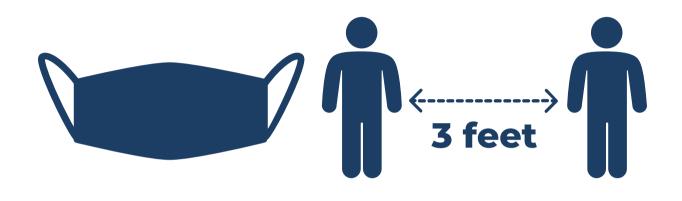

## PREVENT THE SPREAD

Stay home if you're sick.

Wash or sanitize hands often.

Wear a face covering or mask. If you are not fully vaccinated

Stay at least 3 feet apart.

# Protect yourself and others.

#### PHYSICAL DISTANCE IS STRONGLY ENCOURAGED

Please stay at least 3 feet apart from others who are not in your household. Whenever possible, greater physical distance is encouraged.