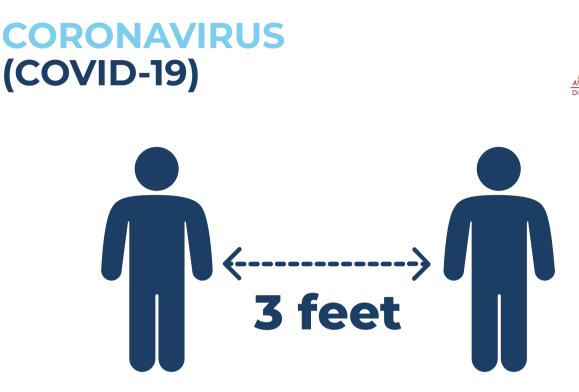

#### PHYSICAL DISTANCE IS STRONGLY ENCOURAGED

Please stay at least 3 feet apart from others who are not in your household. Whenever possible, greater physical distance is encouraged.